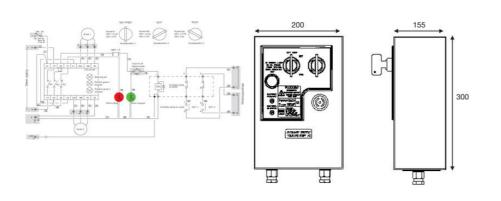

## **SPECIFICATIONS**

Approvals

CE

**Conforming To** 

EMC, LVD, MD

| Consumption              | 18 W          |
|--------------------------|---------------|
| Contact Current Max      | 6 A           |
| Contact Voltage Max      | 250 V         |
| IP Class                 | IP65          |
| Material Protection      | Painted steel |
| Materials Locks          | Brass         |
| Temperature ambient from | -5 °C         |
| Temperature ambient to   | 55 °C         |
| Weight                   | 5 kg          |