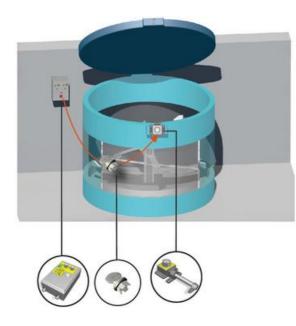

## PRODUCT DESCRIPTION

The MSI is designed to control access to rotating machinery that has a run-down time. The MSI relies on the detection of motion via two sensors. Only when both sensors detect zero movement can the key be released. The MSI has been designed to provide the highest level of safety when installed as part of an access control system for dangerous machinery.