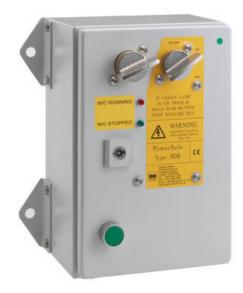

## **MOTION SENSING INTERLOCK MSI**

MSI-FSB-F-1D-3-24D

- Motion sensing interlock
- 2 NO relay output

## PRODUCT DESCRIPTION

The MSI is designed to control access to rotating machinery that has a run-down time. The MSI relies on the detection of motion via two sensors. Only when both sensors detect zero movement can the key be released. The MSI has been designed to provide the highest level of safety when installed as part of an access control system for dangerous machinery.

## **SPECIFICATIONS**

Approvals

CE

**Conforming To** 

EMC, LVD, MD

| Consumption              | 18 W          |
|--------------------------|---------------|
| Contact Current Max      | 6 A           |
| Contact Voltage Max      | 250 V         |
| IP Class                 | IP65          |
| Material Protection      | Painted steel |
| Materials Locks          | Brass         |
| Temperature ambient from | -5 °C         |
| Temperature ambient to   | 55 °C         |
| Weight                   | 5 kg          |